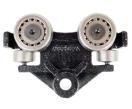

#### Sani Conveyor Trolley

Trolleys made with forged or stamped brackets and can be assembled with grey or blue wheels.