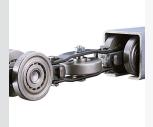

## Overhead Chain and Trolleys

Engineered 3", 4" and 6"Power Trolleys with custom wheel designs for Overhead and Inverted conveyor systems.

#### **Free Trolleys**

Acco, Fata, Rapid Style and Webb compatible 3", 4" and 6" Overhead and Inverted Free Trolley applications. We also provide replacement parts and a rebuild program.

#### Sani Conveyor Trolley

Trolleys made with forged or stamped brackets and can be assembled with grey or blue wheels.