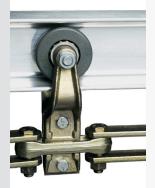

## Overhead Chain and Trolleys

Engineered 3", 4" and 6"Power Trolleys with custom wheel designs for Overhead and Inverted conveyor systems.

#### **Free Trolleys**

Acco, Fata, Rapid Style and Webb compatible 3", 4" and 6" Overhead and Inverted Free Trolley applications. We also provide replacement parts and a rebuild program.