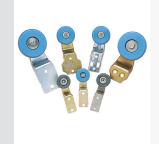

#### Sani Conveyor Trolley

Trolleys made with forged or stamped brackets and can be assembled with grey or blue wheels.

#### Hanging Attachments

Standard and custom hanging attachments for all types of processing applications.