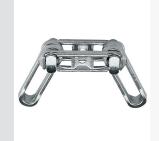

## Overhead Chain and Trolleys

Engineered 3", 4" and 6"Power Trolleys with custom wheel designs for Overhead and Inverted conveyor systems.

#### **Free Trolleys**

Acco, Fata, Rapid Style and Webb compatible 3", 4" and 6" Overhead and Inverted Free Trolley applications. We also provide replacement parts and a rebuild program.