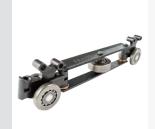

## Overhead Chain and Trolleys

Engineered 3", 4" and 6"Power Trolleys with custom wheel designs for Overhead and Inverted conveyor systems.

#### **Free Trolleys**

Acco, Fata, Rapid Style and Webb compatible 3", 4" and 6" Overhead and Inverted Free Trolley applications. We also provide replacement parts and a rebuild program.

### Hand Pushed I-Beam Trolleys

Heavy duty ¼, ½, ¾ and 1 Ton Hand Pushed Trolleys that adapt to different sized I-Beams for your Overhead Monorail Cranes and Hoists.