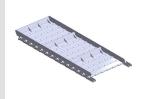

### Apron Chain Conveyor

6", 9" and 12" pitch customized width chain for heavy-duty material handling applications.