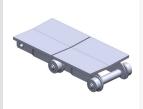

### Ball Transfer Conveyors

An omni-directional conveyor for packages that need to be manually transferred or rotated.