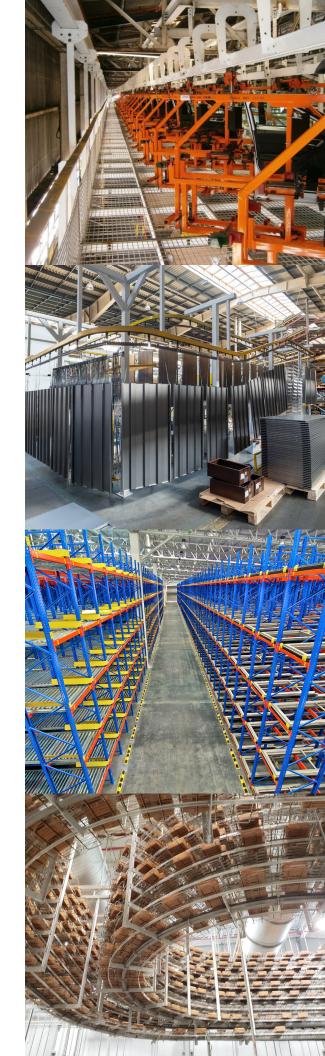

#### PROVEN CONVEYOR SOLUTIONS

Over many years, Frost has developed into a one-stop-shop conveyor business. Today Frost offers its customers conveyor components in three major segments:

- 1. Overhead & Enclosed Track Conveyors
- 2. Engineered Class, Heavy Duty Conveyors
- 3. Ground Conveyors

These conveyors are produced in multiple plants located in the mid-western United States. Frost's conveyor components and systems have been successful in all types of material handling applications.

Frost manufactures and sells distinct lines of conveyors through its family of business divisions:

## Overhead Chain and Trolleys

Engineered 3", 4" and 6"Power Trolleys with custom wheel designs for Overhead and Inverted conveyor systems.

### Engineered Class, Heavy Duty Chain

# The Right Choice for Custom Conveying