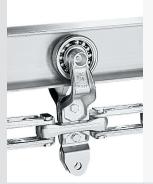

## Overhead Chain and Trolleys

Engineered 3", 4" and 6"Power Trolleys with custom wheel designs for Overhead and Inverted conveyor systems.

#### **Free Trolleys**

Acco, Fata, Rapid Style and Webb compatible 3", 4" and 6" Overhead and Inverted Free Trolley applications. We also provide replacement parts and a rebuild program.