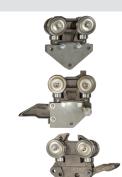

## Overhead Chain and Trolleys

Engineered 3", 4" and 6"Power Trolleys with custom wheel designs for Overhead and Inverted conveyor systems.

#### **Free Trolleys**

Acco, Fata, Rapid Style and Webb compatible 3", 4" and 6" Overhead and Inverted Free Trolley applications. We also provide replacement parts and a rebuild program.