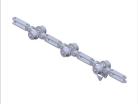

## Overhead Chain and Trolleys

Engineered 3", 4" and 6"Power Trolleys with custom wheel designs for Overhead and Inverted conveyor systems.

### Hand Pushed I-Beam Trolleys

Heavy duty ¼, ½, ¾ and 1 Ton Hand Pushed Trolleys that adapt to different sized I-Beams for your Overhead Monorail Cranes and Hoists.